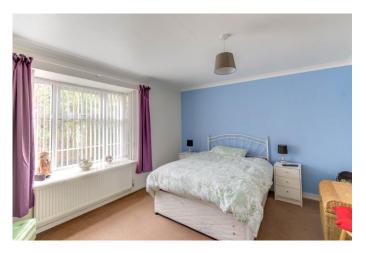

Moving inside, the property briefly comprises of a welcoming entrance porch and hallway; spacious lounge with bay window; open plan kitchen/diner with integrated hob and oven; utility room with space and plumbing for freestanding appliances; two double bedrooms each with built in wardrobes and a good-sized shower room with walk in shower cubicle.

#### **Details:**

**Lounge** 15'5" x 12' (4.7m x 3.66m)

**Kitchen/Diner** 13'5" x 12'8" (4.1m x 3.86m)

**Bedroom One** 13' x 11'5" (3.96m x 3.48m)

**Bedroom Two** 11'11" x 10'8" (3.63m x 3.25m)

**Shower Room** 8'3" x 5'5" (2.51m x 1.65m)