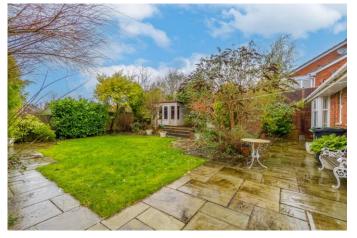

The lovely rear garden is a good size and has been well maintained comprising of a lawn with a large patio area perfect for outdoor furnishings as well as various plants and foliage planted along the borders.