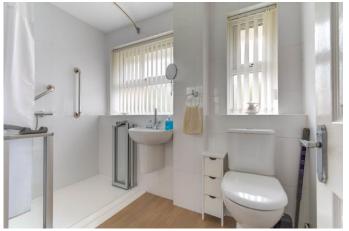

Moving inside, the property briefly comprises of a welcoming entrance porch and hallway; spacious lounge with bay window; open plan kitchen/diner with integrated hob and oven; utility room with space and plumbing for freestanding appliances; two double bedrooms each with built in wardrobes and a good-sized shower room with walk in shower cubicle.

#### **Details:**

**Lounge** 15'5" x 12' (4.7m x 3.66m)

**Kitchen/Diner** 13'5" x 12'8" (4.1m x 3.86m)

**Bedroom One** 13' x 11'5" (3.96m x 3.48m)

**Bedroom Two** 11'11" x 10'8" (3.63m x 3.25m)

**Shower Room** 8'3" x 5'5" (2.51m x 1.65m)