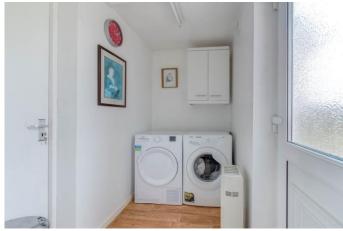

Moving inside, the property briefly comprises of a welcoming entrance porch and hallway; spacious lounge with bay window; open plan kitchen/diner with integrated hob and oven; utility room with space and plumbing for freestanding appliances; two double bedrooms each with built in wardrobes and a good-sized shower room with walk in shower cubicle.

**Utility Room** 7'8" x 4'3" (2.34m x 1.3m)

Garage 16'5" x 8'3" (5m x 2.51m)

Hallway

**EPC Rating:** D

**Council Tax Band:** D (tbc by solicitors). **Tenure:** Freehold (tbc by solicitors).

For more information or to arrange a viewing, please call us on 01527 406 956.