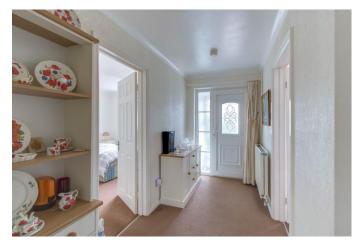

Moving inside, the property briefly comprises of a welcoming entrance porch and hallway; spacious lounge with bay window; open plan kitchen/diner with integrated hob and oven; utility room with space and plumbing for freestanding appliances; two double bedrooms each with built in wardrobes and a good-sized shower room with walk in shower cubicle.