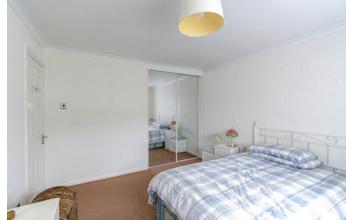

Moving inside, the property briefly comprises of a welcoming entrance porch and hallway; spacious lounge with bay window; open plan kitchen/diner with integrated hob and oven; utility room with space and plumbing for freestanding appliances; two double bedrooms each with built in wardrobes and a good-sized shower room with walk in shower cubicle.

#### **Details:**

**Lounge** 15'5" x 12' (4.7m x 3.66m)

**Kitchen/Diner** 13'5" x 12'8" (4.1m x 3.86m)

**Bedroom One** 13' x 11'5" (3.96m x 3.48m)

**Bedroom Two** 11'11" x 10'8" (3.63m x 3.25m)

**Shower Room** 8'3" x 5'5" (2.51m x 1.65m)