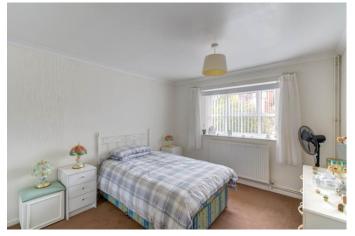

Moving inside, the property briefly comprises of a welcoming entrance porch and hallway; spacious lounge with bay window; open plan kitchen/diner with integrated hob and oven; utility room with space and plumbing for freestanding appliances; two double bedrooms each with built in wardrobes and a good-sized shower room with walk in shower cubicle.

#### **Details:**

**Lounge** 15'5" x 12' (4.7m x 3.66m)

**Kitchen/Diner** 13'5" x 12'8" (4.1m x 3.86m)

**Bedroom One** 13' x 11'5" (3.96m x 3.48m)

**Bedroom Two** 11'11" x 10'8" (3.63m x 3.25m)

**Shower Room** 8'3" x 5'5" (2.51m x 1.65m)