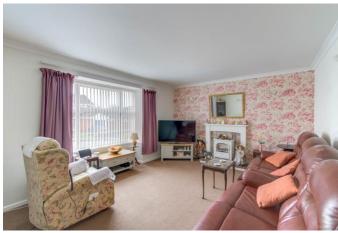

Moving inside, the property briefly comprises of a welcoming entrance porch and hallway; spacious lounge with bay window; open plan kitchen/diner with integrated hob and oven; utility room with space and plumbing for freestanding appliances; two double bedrooms each with built in wardrobes and a good-sized shower room with walk in shower cubicle.

#### **Details:**

**Lounge** 15'5" x 12' (4.7m x 3.66m)

**Kitchen/Diner** 13'5" x 12'8" (4.1m x 3.86m)

**Bedroom One** 13' x 11'5" (3.96m x 3.48m)

**Bedroom Two** 11'11" x 10'8" (3.63m x 3.25m)

**Shower Room** 8'3" x 5'5" (2.51m x 1.65m)