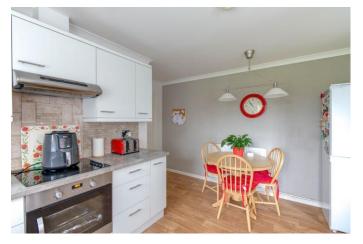

Moving inside, the property briefly comprises of a welcoming entrance porch and hallway; spacious lounge with bay window; open plan kitchen/diner with integrated hob and oven; utility room with space and plumbing for freestanding appliances; two double bedrooms each with built in wardrobes and a good-sized shower room with walk in shower cubicle.

#### **Details:**

**Lounge** 15'5" x 12' (4.7m x 3.66m)

**Kitchen/Diner** 13'5" x 12'8" (4.1m x 3.86m)

**Bedroom One** 13' x 11'5" (3.96m x 3.48m)

**Bedroom Two** 11'11" x 10'8" (3.63m x 3.25m)

**Shower Room** 8'3" x 5'5" (2.51m x 1.65m)