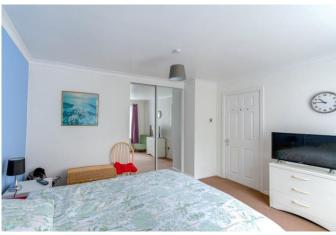

Moving inside, the property briefly comprises of a welcoming entrance porch and hallway; spacious lounge with bay window; open plan kitchen/diner with integrated hob and oven; utility room with space and plumbing for freestanding appliances; two double bedrooms each with built in wardrobes and a good-sized shower room with walk in shower cubicle.

#### **Details:**

**Lounge** 15'5" x 12' (4.7m x 3.66m)

**Kitchen/Diner** 13'5" x 12'8" (4.1m x 3.86m)

**Bedroom One** 13' x 11'5" (3.96m x 3.48m)

**Bedroom Two** 11'11" x 10'8" (3.63m x 3.25m)

**Shower Room** 8'3" x 5'5" (2.51m x 1.65m)