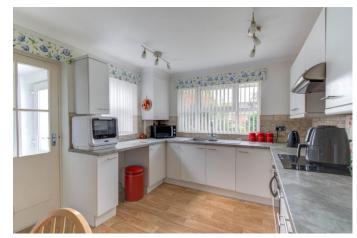

Moving inside, the property briefly comprises of a welcoming entrance porch and hallway; spacious lounge with bay window; open plan kitchen/diner with integrated hob and oven; utility room with space and plumbing for freestanding appliances; two double bedrooms each with built in wardrobes and a good-sized shower room with walk in shower cubicle.

#### **Details:**

**Lounge** 15'5" x 12' (4.7m x 3.66m)

**Kitchen/Diner** 13'5" x 12'8" (4.1m x 3.86m)

**Bedroom One** 13' x 11'5" (3.96m x 3.48m)

**Bedroom Two** 11'11" x 10'8" (3.63m x 3.25m)

**Shower Room** 8'3" x 5'5" (2.51m x 1.65m)