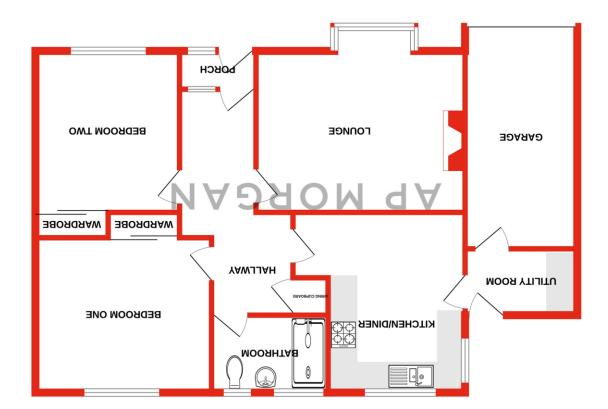

Moving inside, the property briefly comprises of a welcoming entrance porch and hallway; spacious lounge with bay window; open plan kitchen/diner with integrated hob and oven; utility room with space and plumbing for freestanding appliances; two double bedrooms each with built in wardrobes and a good-sized shower room with walk in shower cubicle.

#### **Details:**

**Lounge** 15'5" x 12' (4.7m x 3.66m)

**Kitchen/Diner** 13'5" x 12'8" (4.1m x 3.86m)

**Bedroom One** 13' x 11'5" (3.96m x 3.48m)

**Bedroom Two** 11'11" x 10'8" (3.63m x 3.25m)

**Shower Room** 8'3" x 5'5" (2.51m x 1.65m)

**Utility Room** 7'8" x 4'3" (2.34m x 1.3m)

Garage 16'5" x 8'3" (5m x 2.51m)

Hallway

**EPC Rating:** D

**Council Tax Band:** D (tbc by solicitors). **Tenure:** Freehold (tbc by solicitors).

For more information or to arrange a viewing, please call us on 01527 406 956.

## 979 sq.ft. (90.9 sq.m.) approx. GROUND FLOOR